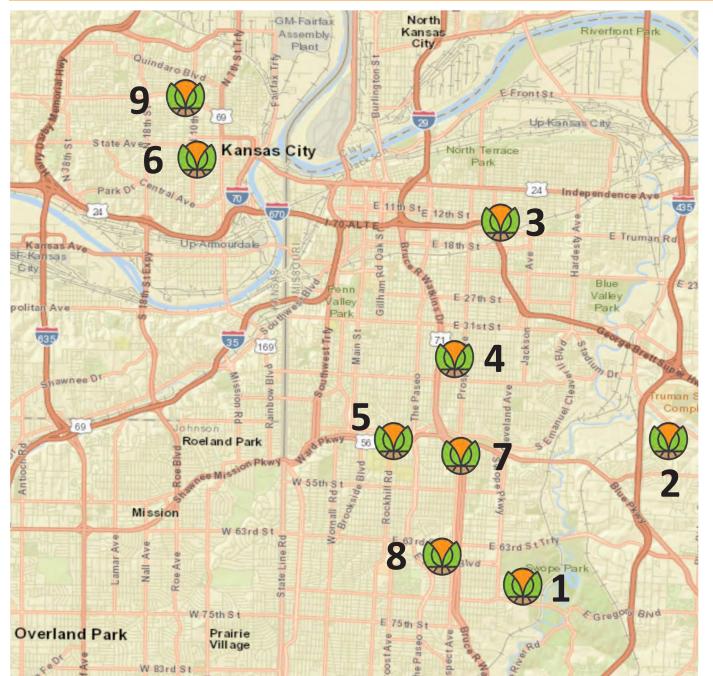

# **KCCG Rent A Plot Locations**

Swope Park 6917 Kensington Kansas City, MO 64132 62 ground plots - 55 raised beds Fenced Garden

Eastwood Hills 8100 Ozark Road Kansas City, MO 64129 80 ground plots - 44 raised beds Fenced Garden

Freeway Park 1402 Indiana Kansas City, MO 64127 78 ground plots - 20 raised beds Fenced Garden

Ivanhoe/Richardson 3515 Park Kansas City, MO 64109 42 ground plots - 20 raised beds Fenced Garden

Δ

5

6

8

9

Kauffman Legacy Park 4750 Troost Ave. Kansas City, MO 64110 63 raised beds Unfenced Garden

Northrup Park 10th and Grandview Blvd. Kansas City, KS 66101 25 ground plots - 24 raised beds Fenced Garden

> Prospect 5008 Prospect Kansas City, MO 64130 61 raised beds Fenced Garden

Research Medical Center 2316 E. Meyer Kansas City, MO 64132 47 raised beds Unfenced Garden

Jersey Creek 11th Street & Parallel Parkway Kansas City, KS 66104 14 ground plots - 10 raised beds Fenced Garden